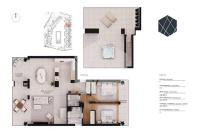

Comfortable living spaces – Both the living room and bedrooms feature air conditioning with cooling and heating functions, perfect for year-round comfort.

Spacious bedrooms with a balcony – Start your day with a cup of coffee in the morning sun, directly accessible from your bedroom.

Exclusive bathrooms – Luxurious floor and wall tiles, a stylish sink, mirror with built-in lighting, and high-quality sanitary fixtures for extra comfort.

One private parking space – Located in the underground garage for your convenience and security.