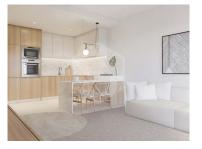

Luxury kitchen – Equipped with a ceramic countertop and premium BOSCH built-in appliances, including a ceramic cooktop, fridge, freezer, dishwasher, and washer/dryer combo.

Wouter Westelaken

Partner | Estate Agency