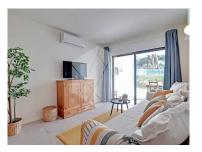

On the terrace you can enjoy a nice breakfast or a romantic candlelight dinner in the morning.

An open hallway gives you access to the modern bathroom with a large walk-in shower, sink, toilet and the bedroom with a double bed, built-in wardrobe and air conditioning for that real hotel feeling. Here too you have sliding doors to terrace with sun loungers. Here you can relax and enjoy a delicious glass of port wine or vinho verde after your day at the beach.