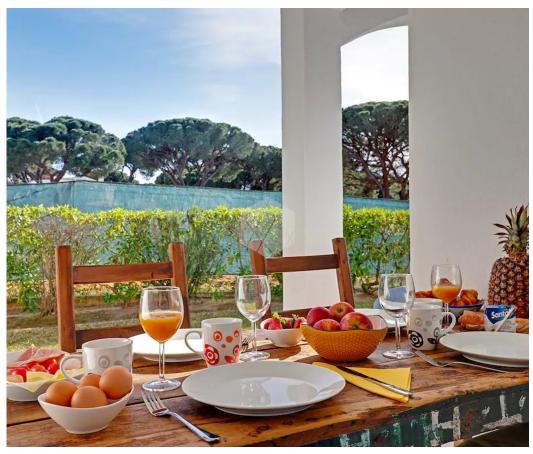

Through the sliding doors you enter the terrace and the garden where you can have breakfast in the morning sun. Relax and enjoy a delicious glass of port wine or vinho verde in the late afternoon.

The fully equipped kitchen equipped with a stove, oven, refrigerator, dishwasher gives you the luxury, you are used to in your own home.

On the terrace you can enjoy a nice breakfast or a romantic candlelight dinner in the morning.

An open hallway gives you access to the modern bathroom with a large walk-in shower, sink, toilet and the bedroom with a double bed, built-in wardrobe and air conditioning for that real hotel feeling. Here too you have sliding doors to terrace with sun loungers. Here you can relax and enjoy a delicious glass of port wine or vinho verde after your day at the beach.