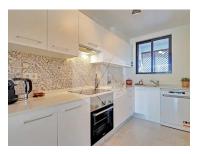

You have everything at your fingertips for a wonderful holiday in a beautiful setting. The space

When you enter this beautiful bright apartment, you will first find a large fully equipped open kitchen.

Through the sliding doors you enter the terrace and the garden where you can have breakfast in the morning sun. Relax and enjoy a delicious glass of port wine or vinho verde in the late afternoon.

The fully equipped kitchen equipped with a stove, oven, refrigerator, dishwasher gives you the luxury, you are used to in your own home.

Here you can prepare a delicious breakfast, lunch or meal with the groceries you just bought at the local supermarket nearby, for yourself and your fellow travellers. In a separate laundry room at the front you will find the washing machine and utilities.